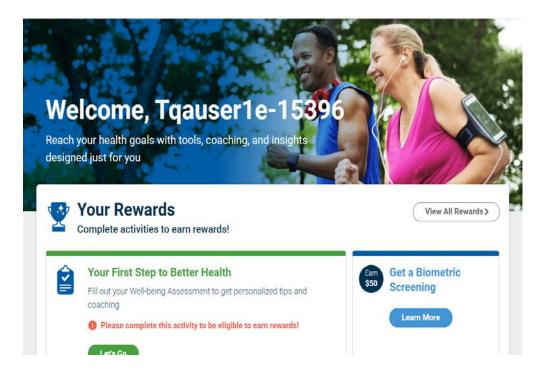

#### 16. Where can I track my activities and incentives?

You can track your activities and cash incentives earned here: www.myactivehealth.com/wellnesstn

Once you set up your account on the website, you will see YourRewards in the middle of the home page. Click on the "View All Rewards" icon to go to the Incentives Center.

When you go to the Incentive Center, you will see a wheel that will show your maximum incentive amount and how much you have earned to date. Note that ActiveHealth does not pay the incentives directly so the earned amount may not reflect what has been paid in your paycheck.

You will see a list of activity cards and the incentive amount available for each activity.

You can expand the activity cards (learn more) and the status of how many incentive dollars you have earned will show in the activity card.