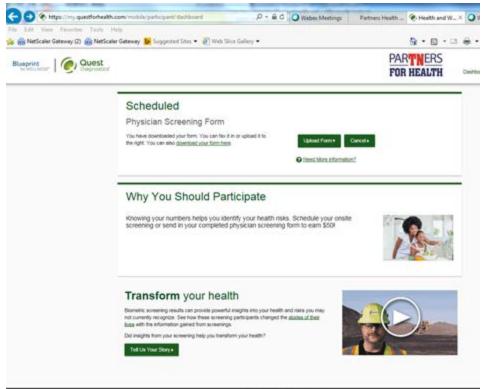

Step 4: Then you will create your account by entering a username and password.

Step 5: Lastly, you will select to download your physician screening form by clicking the link "download your form here."

Step 5: Lastly, you will select to download your physician screening form by clicking the link "download your form here."