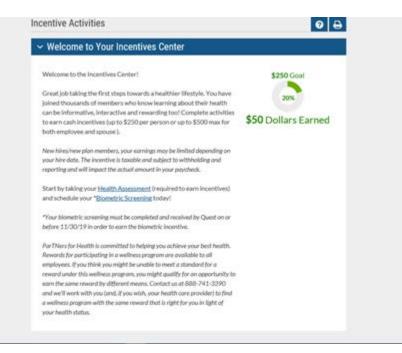

#### 9. How many hearts do I need to accumulate to earn a cash incentive?

Complete Health Goals and Your Health Education topics to earn 750 hearts and a \$50 cash incentive. Earn 6000 hearts and earn an additional \$150 cash incentive. It will take you at least 3 ½ weeks to earn 6000 hearts if you complete 1640 hearts/week.

#### 11. What is the maximum cash incentive a person can earn in a year?

Eligible members can earn up to \$250.00/year. However, the cash incentive is taxable income so tax withholding and reporting will apply.

#### 12. What is the maximum cash incentive a member and dependent spouse can earn in a year?

An eligible member and spouse can earn up to \$500.00/year. However, the cash incentive is taxable income so tax withholding and reporting will apply.

When you go to the Incentive Center, you will see a wheel that will show your maximum incentive amount and how much you have earned to date. Note that ActiveHealth does not pay the incentives directly so the earned amount may not reflect what has been paid in your paycheck.