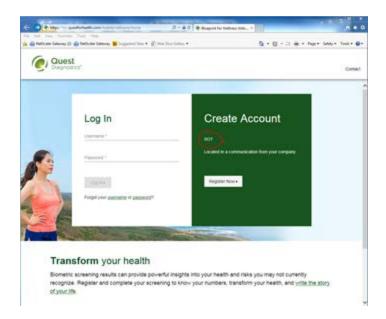

#### 37. How do I download the physician screening form to earn a cash incentive?

Quest Diagnostics will be our biometric screening vendor. Go to My.Questforhealth.com to download the physician screening form or to schedule an onsite screening.

Step 1: You will need to create an account if you do not already have one using SOT as the Registration Key.

Step 2: You will then review and accept the terms and conditions two times. (The Quest terms and conditions and State of TN disclaimer.)

Step 3: Next, you will confirm your eligibility by entering your Eight Digit Edison ID\* birth date and whether you are the employee or the eligible spouse.

\*Employee example: 00123456

\*Spouse example: S00123456 (spouses and dependents must add an S in front of the Edison ID)

| Confirm Your Eligibility |                           | Create Account                      | Ether Your Information |
|--------------------------|---------------------------|-------------------------------------|------------------------|
| Confirm You              |                           | on ID can be found on your Caremark | ant. Thank your        |
| Edeon IO*<br>786386      | Bith Date 1<br>04/24/1975 | m                                   | serve interest groun.  |
| Palatur 1                | Everyle Indianati         |                                     |                        |
| Employee                 | •                         |                                     |                        |
| Continue +               |                           |                                     |                        |
|                          |                           |                                     |                        |